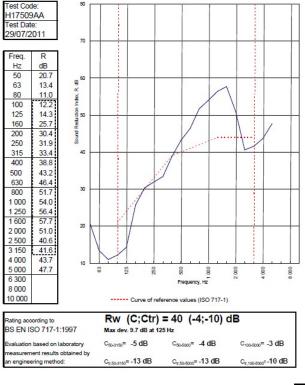

## System Performance Breakdown

Fire Resistance: BS476 Part 22:1987: Test Ref & Date or Applied Ref & Report: Max Height: Thickness: Duty Grade: BS 5234: Part 2:1992: Sound Insulation:

30/30 Minutes (Integrity/Insulation). BRE 269826 - BRE Report P102396-1011C **Refer to Speedline Specification Clause** 173 mm. (At Base Track, Excluding Finishes) Medium - Annexes A-F 40 R<sub>w</sub>dB, Date Tested or Assessed Against - 70-S-53